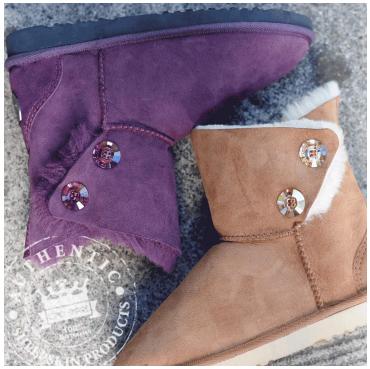

## Melbourne, May 11, 2016:

Chic Empire Australia has announced the release of collaborative collection of sheepskin footwear range with Swarovski.

Exclusive designs featuring Australian Made sheepskin boots incorporating Swarovski Crystal Buttons and Swarovski Crystal counter heels. Each Swarovski counter heel contains thousands of crystals expertly set by Swarovski design team in Austria.

The unique branding partnership between Chic Empire Australia and Swarovski showcases the iconic Australian sheepskin boots and glamorous Swarovski Crystals.

**About Chic Empire Australia:** Chic Empire® is a boutique brand of handcrafted, luxurious sheepskin footwear delivering a unique blend of traditional styles with latest fashion trends. Every pair of Chic Empire sheepskin boots are meticulously crafted from a selection of premium components at our manufacturing facility in Melbourne, Australia, by highly skilled craftsmen. Since its humble beginnings, the Chic Empire® brand has been associated with unmatched quality, exciting designs and effective customer service.