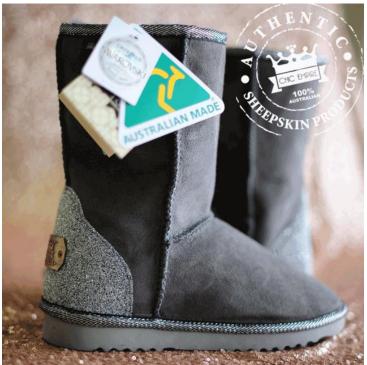

## Melbourne, May 11, 2016:

Chic Empire Australia has announced the release of collaborative collection of sheepskin footwear range with Swarovski.

Exclusive designs featuring Australian Made sheepskin boots incorporating Swarovski Crystal Buttons and Swarovski Crystal counter heels. Each Swarovski counter heel contains thousands of crystals expertly set by Swarovski design team in Austria.

The unique branding partnership between Chic Empire Australia and Swarovski showcases the iconic Australian sheepskin boots and glamorous Swarovski Crystals.

**About Chic Empire Australia:** Chic Empire® is a boutique brand of handcrafted, luxurious sheepskin footwear delivering a unique blend of traditional styles with latest fashion trends. Every pair of Chic Empire sheepskin boots are meticulously crafted from a selection of premium components at our manufacturing facility in Melbourne, Australia, by highly skilled craftsmen. Since its humble beginnings, the Chic Empire® brand has been associated with unmatched quality, exciting designs and effective customer service.