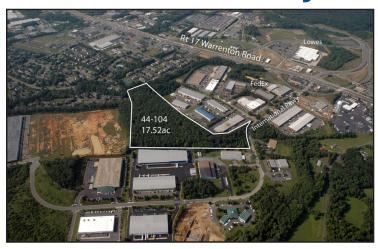

- 17.5198 +/- wooded acres of industrial zoned raw land located in the highly developed Stafford Industrial Park
- The tract is comprised of 2 adjacent parcels of 15.3607 & 2.1563 +/- acres
- All utilities are available within the industrial park
- This potential filled property is located in an established industrial park well positioned near heavily traveled Rt. 17 and I-95 as well as many businesses such as Geico, Lowes, Manheim Fredericksburg, Celebrate Virginia and more!!
- Tax Map: 44-104; Zoned M1