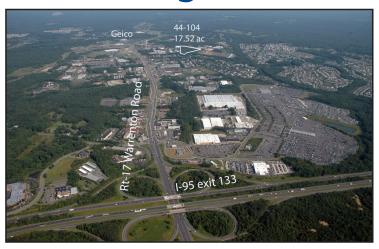

- 17.5198 +/- wooded acres of industrial zoned raw land located in the highly developed Stafford Industrial Park
- The tract is comprised of 2 adjacent parcels of 15.3607 & 2.1563 +/- acres
- All utilities are available within the industrial park
- This potential filled property is located in an established industrial park well positioned near heavily traveled Rt. 17 and I-95 as well as many businesses such as Geico, Lowes, Manheim Fredericksburg, Celebrate Virginia and more!!
- Tax Map: 44-104; Zoned M1