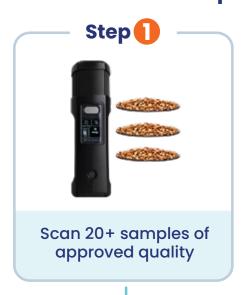

# NeoSpectra Conformity Solution

Instant sample verification when and where decisions matter



## **NeoSpectra Conformity Solution helps you**



Detect **unknown issues** in samples



**Verify** if samples conform to **standards** 



Make **instant decisions** on-site

## Tailor NeoSpectra to your needs, no expertise needed







## **The Technology Behind**



- NeoSpectra uses NIR spectroscopy, long trusted technique for material analysis.
- Each material has a **unique spectral response**, compared to approved samples.
- Algorithms calculate conformity index and flag samples that exceed accepted limits.

## Get On-Site Results in Under a Minute As Often As You Need

**NeoSpectra** 

|             | Conformity Solution                                      | Analysis Practices                               |
|-------------|----------------------------------------------------------|--------------------------------------------------|
| Detection   | ✓ Holistic analysis detects unknown issues               | Requires prior knowledge of parameters to test   |
| Location    | ✓ Handheld analyzer for real-world co