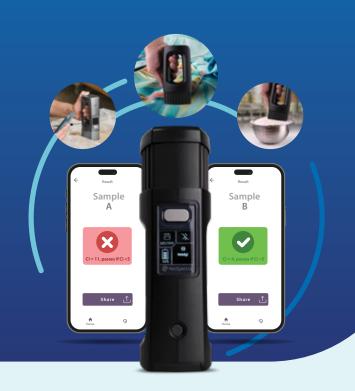

## **NeoSpectra Conformity Solution helps you**

Detect **unknown issues** in samples

**Verify** if samples conform to **standards** 

Make **instant decisions** on-site

## Get On-Site Results in Under a Minute As Often As You Need

**NeoSpectra** 

|             | Conformity Solution                                      | Analysis Practices                               |
|-------------|----------------------------------------------------------|--------------------------------------------------|
| Detection   | ✓ Holistic analysis detects unknown issues               | Requires prior knowledge of parameters to test   |
| Location    | ✓ Handheld analyzer for real-world conditions            | Samples must be sent to labs                     |
| \$ Time     | ✓ Instant, on-site results                               | Hours or days to receive results                 |
| Cost        | ✓ One-time investment                                    | Recurring costs for each test                    |
| Ease of Use | ✓ Requires no specialized training                       | Requires skilled staff or lab technicians        |
| Flexibility | <ul> <li>Custom models based on your products</li> </ul> | Limited to predefined tests                      |
| Frequency   | ✓ Analyze as many times as you need                      | Restricted by lab availability, speed, and costs |