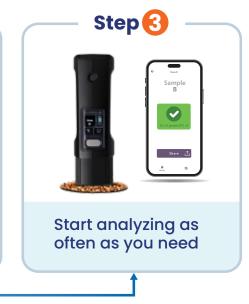

# NeoSpectra Conformity Solution

Instant sample verification when and where decisions matter



## **NeoSpectra Conformity Solution helps you**



Detect **unknown issues** in samples



**Verify** if samples conform to **standards** 



Make **instant decisions** on-site

## Tailor NeoSpectra to your needs, no expertise needed







## **The Technology Behind**



- NeoSpectra uses NIR spectroscopy, long trusted technique for material analysis.
- Each material has a **unique spectral response**, compared to approved samples.
- Algorithms calculate conformity index and flag samples that exceed accepted limits.

## Get On-Site Results in Under a Minute As Often As You Need

**NeoSpectra** 

|             | Conformity Solution                                      | Analysis Practices                               |
|-------------|----------------------------------------------------------|--------------------------------------------------|
| Detection   | ✓ Holistic analysis detects unknown issues               | Requires prior knowledge of parameters to test   |
| Location    | ✓ Handheld analyzer for real-world condit