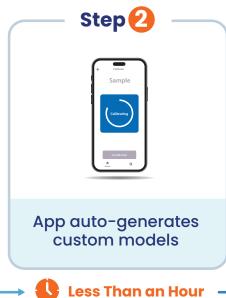

# NeoSpectra Conformity Solution

Instant sample verification when and where decisions matter



## **NeoSpectra Conformity Solution helps you**



Detect **unknown issues** in samples



**Verify** if samples conform to **standards** 



Make **instant decisions** on-site

## Tailor NeoSpectra to your needs, no expertise needed







## **The Technology Behind**



- NeoSpectra uses NIR spectroscopy, long trusted technique for material analysis.
- Each material has a **unique spectral response**, compared to approved samples.
- Algorithms calculate conformity index and flag samples that exceed accepted limits.

## Get On-Site Results in Under a Minute As Often As You Need

**NeoSpectra** 

|             | Conformity Solution                                      | Analysis Practices                               |
|-------------|----------------------------------------------------------|--------------------------------------------------|
| Detection   | ✓ Holistic analysis detects unknown issues               | Requires prior knowledge of parameters to test   |
| Location    | ✓ Handheld analyzer for real-world cond