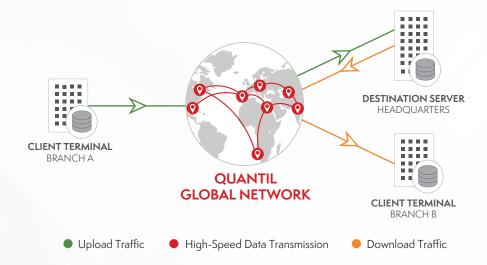

# QUANTIL

# High-Speed Data Transmission

Transfer your data 100x faster between multiple global locations

100x

**Faster Transfer Time** 

Transfer data faster than common methods, such as FTP and HTTP

99.9%

**Availability** 

Successful data transfer with consistent availability

**Unlimited** 

File Size

Transfer any file size, large or small, faster to any location

# The Process of High-Speed Data Transmission



## **Product Features**



### **Enterprise Application Support**

Support for CRM, email, VPN, ERP, SCM, QA, file transfer, FTP, and IM



### **Smart Routing**

The fastest path with the best success rate and adaptive routing in case of network congestion



### **Multi-Path Transfer**

Multiple paths used to transmit and merge data, significantly improving speed



### **Proprietary Protocol**

Improve efficiency with bandwidth estimation, rapid retransmission, and fast recovery technology



### Global Load Balancing

Access the closest entry and exit points for source and destination with over 700 Points of Presence



### **Data Security**

Data encryption and origin IP masking protects content from known and emerging threats

# Featured Customers