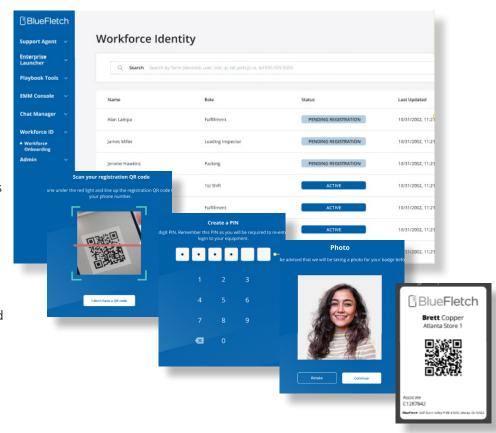

#### **IDENTITY & ACCESS MANAGEMENT FOR FLEXIBLE WORKFORCES**

BlueFletch Enterprise **Worker ID** helps companies manage identities and secure access to workforce devices in a shared environment. Harness the power of advanced features to streamline access, enhance security, and optimize productivity for a flexible workforce in the warehousing, retail, manufacturing, and logistics industries.

#### User Lifecycle Management

Streamline the onboarding and offboarding process for your flexible workforce with centralized user management. Save time and resources while ensuring that access to vital resources is granted or revoked efficiently.

#### Role-Based Access Control

Take control of user permissions by assigning specific roles and access levels to employees and contractors. Simplify user management and ensure that sensitive information remains secure and accessible only to authorized individuals.

#### Single Sign-On (SSO)

Simplify the login process for your employees and contractors with a single set of credentials for multiple applications. Reduce password fatigue, improve efficiency, and lower the risk of compromised passwords.